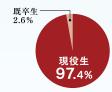

3,869名

西南学院大学への 合格実績

西南学院大学 合格者数

 $379_{\text{A}}$ 

現役大学 合格率

97.4%

TOPIC 4