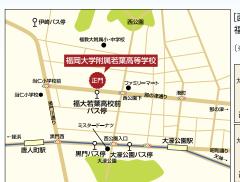

[西鉄バス] 福大若葉高校前バス停

(※1) 【伊崎バス停、黒門バス停】 大濠公園バス停

| _ | 博多駅から<br>大濠公園駅まで<br>地下鉄で | 姪浜駅から<br>唐人町駅まで<br>地下鉄で               | 久留米駅から<br>大濠公園駅まで<br>電車約34分、<br>地下鉄4分で |  |  |  |
|---|--------------------------|---------------------------------------|----------------------------------------|--|--|--|
| • | 約9分                      | 約8分                                   | 約38分                                   |  |  |  |
|   | 天神駅から<br>大濠公園駅まで<br>地下鉄で | 大橋駅から<br>大濠公園駅まで<br>電車約8分、<br>地下鉄約4分で | 久留米駅から<br>大濠公園駅まで<br>電車約34分、<br>地下鉄4分で |  |  |  |
|   | 約4分                      | 約12分                                  | 約65分                                   |  |  |  |

◆最寄りのバス停(※1)、地下鉄駅より徒歩約7分 ◆駐車場はございません。